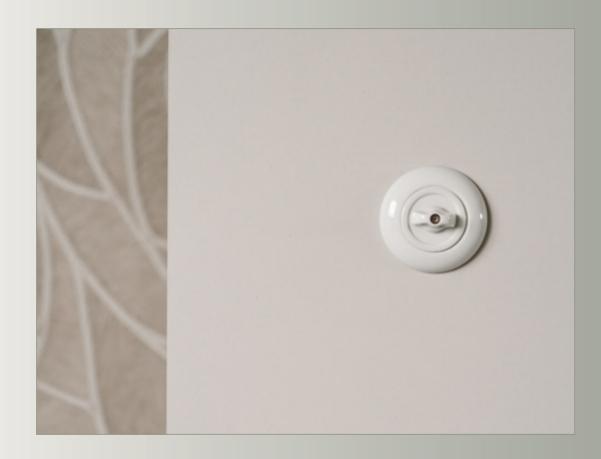

## Porcelain

Add a unique touch to your home with porcelain switchgear. The elegant and warm appearance makes every house an inviting and relaxing home. Quality is paramount!

- New and safe European-approved switchgear with CE and VDE quality marks
- Handcrafted using traditional methods in Germany since the early 1900s
- 5-year warranty
- Porcelain retains its colour, even after many years

Durable

Considering porcelain switchgear? Then you can count on quality and durability—not just for a moment, but for a lifetime. White porcelain switchgear does not discolour, and it's not just the colour that is future-proof; the technology is too. The internal mechanisms of our porcelain switches are crafted using sturdy metal and copper connections. You can see and feel that quality, and you can even hear it with every turn of a switch. A dream for every enthusiast!