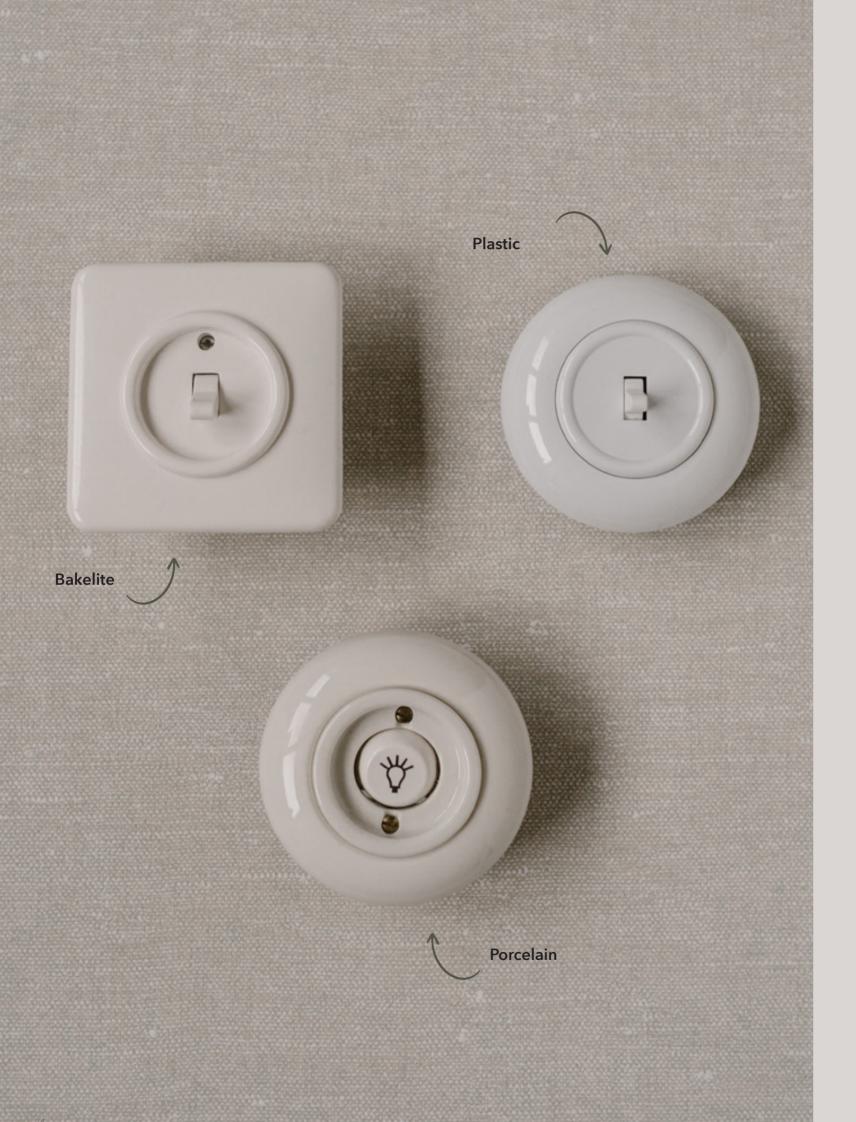

We specialise in stylish, new, and safe switches and sockets that allow you to add a personal touch to your home. The perfect balance between timeless design and modern quality.

You can choose from various shades of white or black. Additionally, we offer different materials, including bakelite, porcelain, and our own brand made of high-quality plastic. It has the same characteristic shapes, but is easier on your wallet. You will also discover minimalist round switches in our collection. The frameless design is innovative, integrates seamlessly into your wall, and adds a subtle statement to your interior.

# Three Shades of White

Looking for a specific shade of white? Good to know: our switches and sockets come in various colour nuances. So, what's the difference? Our in-house brand offers a bright, pure white, comparable to RAL 9016. Bakelite, on the other hand, leans more towards cream, similar to RAL 9003. Lastly, white porcelain has a soft grey/beige undertone, comparable to NCS S 1002-Y20R. This way, there's a perfect shade for every interior!