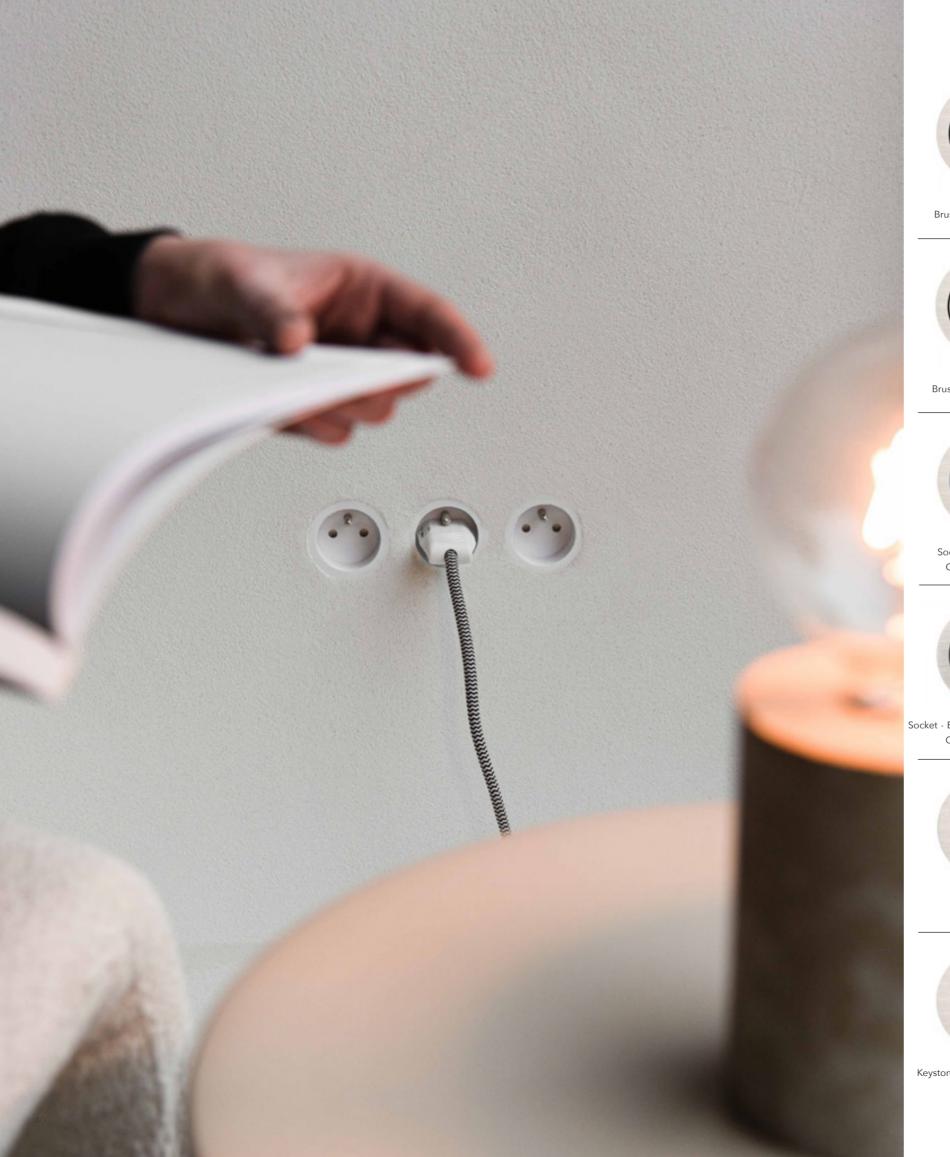

# Fewellery for your home

How often do you use a switch or socket? You encounter them without even thinking about it throughout the entire day. I like to think of a good switch as a piece of jewellery for your home. Personally, I believe they should be timeless and stylish. At De Oude Schakelaar, we inspire interior enthusiasts and home renovators every day with the impact switches and sockets have on the overall harmony of your space.

We specialise in stylish, new, and safe switches and sockets that allow you to add a personal touch to your home. The perfect balance between timeless design and modern quality.

You can choose from various shades of white or black. Additionally, we offer different materials, including bakelite, porcelain, and our own brand made of high-quality plastic. It has the same characteristic shapes, but is easier on your wallet. You will also discover minimalist round switches in our collection. The frameless design is innovative, integrates seamlessly into your wall, and adds a subtle statement to your interior.

### rond

Add a subtle statement to your interior with rond switches and sockets. Its borderless design is minimalistic and innovative, integrating seamlessly into your wall. Not only does it transform your space, but it's also incredibly easy to install - fitting almost any wall type.