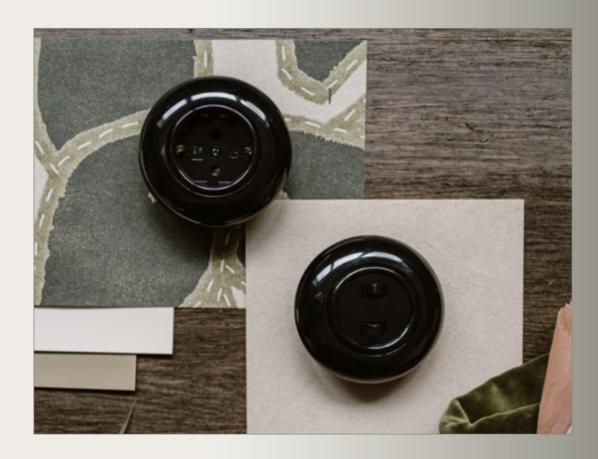

# Glossy black

- The smooth finish provides a luxurious, high-quality appearance
- Quick and easy to install
- Faster and simpler to install than bakelite or porcelain sockets and switches
- Significantly more affordable—save up to 40% by choosing the De Oude Schakelaar brand
- The perfect choice to pair with black bakelite

All about glossy black  $\longrightarrow$ 

Glossy black dimmer

Glossy black socket with earth pin

Glossy black switch

Glossy black UTP RJ45 socket

Glossy black 2-gang round cover frame 80 mm

Glossy black 3-gang round cover frame 80 mm

Glossy black 4-gang round cover frame 80 mm

Glossy black 2-gang round renovation cover frame 85 mm

Glossy black 3-gang round renovation cover frame 85 mm

Glossy black 5-gang round cover frame 80 mm

Glossy black single round mounting box

Glossy black 2-gang round mounting box

Glossy black 3-gang round mounting box

Glossy black 4-gang round mounting box

Glossy black 5-gang round mounting box