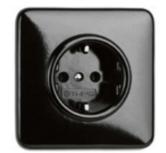

### Matte black

- Same shape as authentic switches and sockets
- Sleek finish thanks to a perfect fit on the wall
- More scratch-resistant than glossy plastic switches and sockets
- Child-safe thanks to built-in protection
- Quick and easy to install
- Significantly more affordable—save up to 40% by choosing the De Oude Schakelaar brand

All about matte black  $\longrightarrow$ 

Matte black socket with earth pin

Matte black switch

Matte black double switch

Matte black dimmer

Matte black UTP RJ45 socket

Matte black TV socket

Matte black RJ11 telephone socket