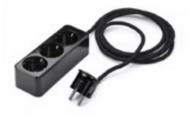

Extension cord
Extension cord

3-gang extension lead black bakelite

5-gang extension lead black bakelite