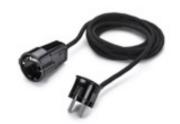

Extension cord
Extension cord

3-gang extension lead black bakelite

5-gang extension lead black bakelite