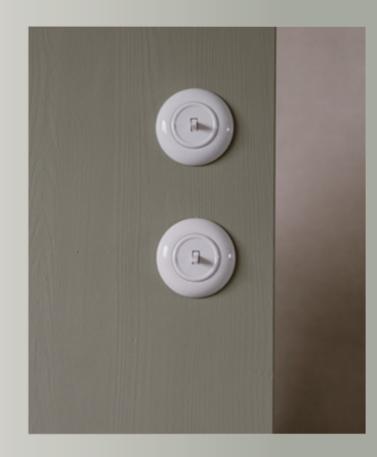

## White

- Child-safe thanks to built-in protection (free upgrade worth €4.05)
- The rounded shapes give this series an elegant appearance
- Bright white in colour, comparable to RAL 9016. Looking for a warmer shade of white? Take a look at our bakelite and porcelain options
- Significantly more affordable—save up to 40% by choosing the De Oude Schakelaar brand

Enhance your interior and create an authentic home with elegant white switches and sockets. Quality is paramount, and you'll notice it with every press of a switch and every time you plug into a socket.

The difference from white bakelite? It's a brighter white, easier to install, fits perfectly against the wall, and is easier on the wallet. Discover which white switch or socket can add the perfect finishing touch to your home.