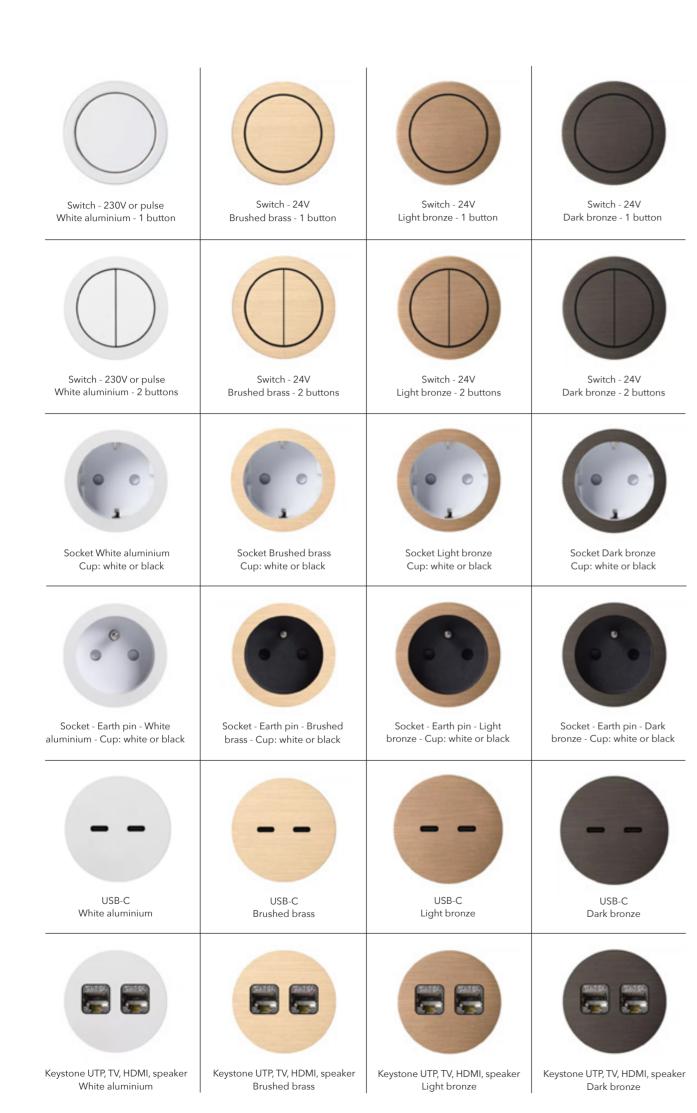

# Minimalistic design

Switch - 230V or pulse White - 1 button - Plastic

Switch - 230V or pulse Switch - 230V or pulse Cream - 1 button - Plastic Grey - 1 button - Plastic

Switch - 230V or pulse Black - 1 button - Plastic

Switch - 230V or pulse White - 2 buttons - Plastic

Switch - 230V or pulse Cream - 2 buttons - Plastic

Switch - 230V or pulse Grey - 2 buttons - Plastic

Switch - 230V or pulse Black - 2 buttons - Plastic

Socket White - Plastic

Socket Cream - Plastic

Socket Grey - Plastic

Socket Black - Plastic

Socket - White Earth pin - Plastic

Socket - Cream Earth pin - Plastic

Socket - Grey Earth pin - Plastic

Socket - Black Earth pin - Plastic

Switch - 24V Brushed nickel - 1 button

Switch - 24V Canon de fusil light - 1 button

Switch - 24V Canon de fusil dark - 1 button

Switch - 24V Black aluminium - 1 button

Switch - 24V Brushed nickel - 2 buttons

Switch - 24V Canon de fusil light - 2 buttons

Switch - 24V Canon de fusil dark - 2 buttons

Switch - 24V Black aluminium - 2 buttons

Socket - Brushed nickel Cup: white or black

Socket - Canon de fusil light Cup: white or black

Socket - Canon de fusil dark Cup: white or black

Socket - Black aluminium Cup: white or black

Cup: white or black

light - Cup: white or black

dark - Cup: white or black

Socket - Earth pin - Brushed nickel - Socket - Earth pin - Canon de fusil Socket - Earth pin - Canon de fusil Socket - Earth pin - Black aluminium Cup: white or black

USB-C Brushed nickel

USB-C Canon de fusil light

USB-C Canon de fusil dark

USB-C Black aluminium

Keystone UTP, TV, HDMI, speaker Brushed nickel

Keystone UTP, TV, HDMI, speaker Canon de fusil light

Keystone UTP, TV, HDMI, speaker Canon de fusil dark

Keystone UTP, TV, HDMI, speaker Black aluminium