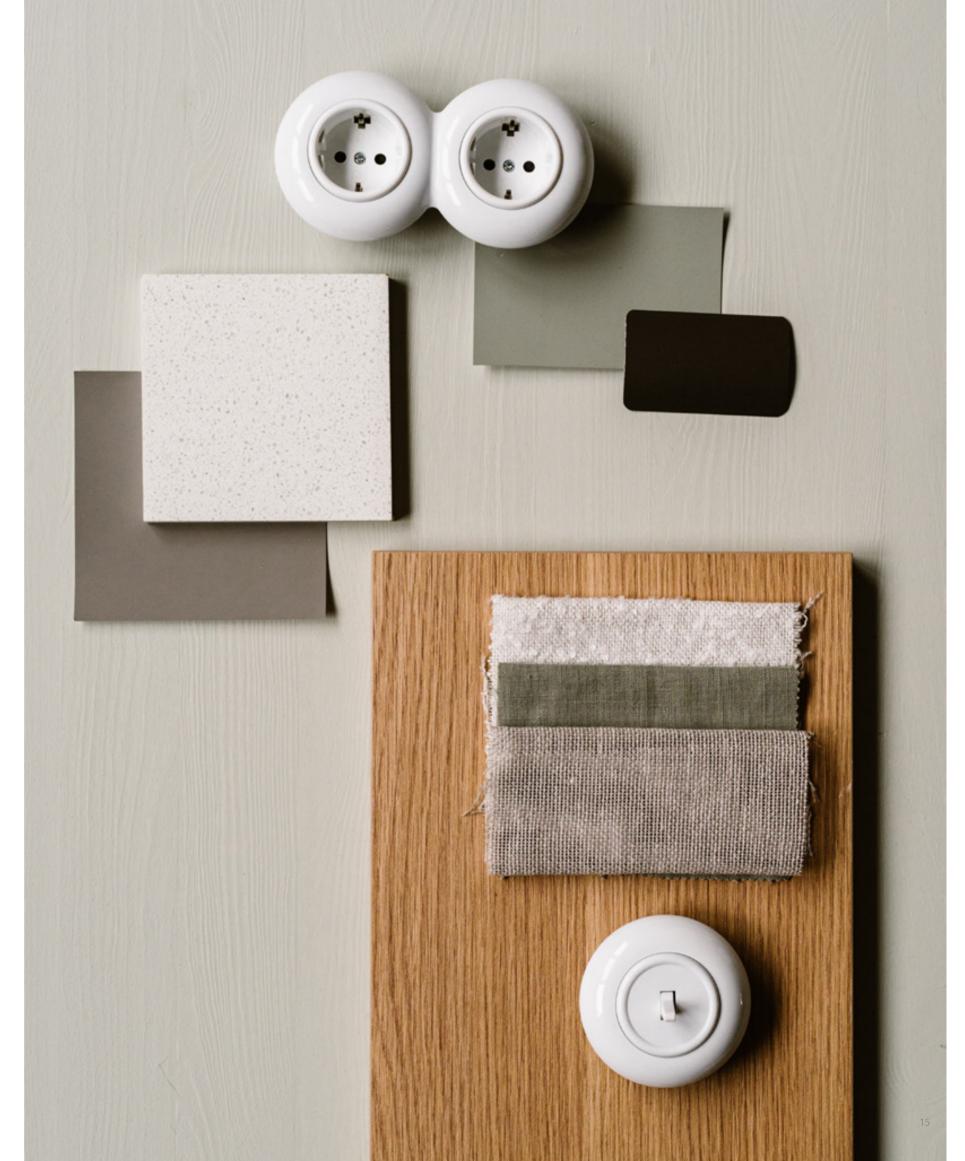

# Three Shades of White

Looking for a specific shade of white? Good to know: our switches and sockets come in various colour nuances. So, what's the difference? Our in-house brand offers a bright, pure white, comparable to RAL 9016. Bakelite, on the other hand, leans more towards cream, similar to RAL 9003. Lastly, white porcelain has a soft grey/beige undertone, comparable to NCS S 1002-Y20R. This way, there's a perfect shade for every interior!

Want to ensure a seamless colour match? Visit our inspiration space (by appointment) or place a sample order.