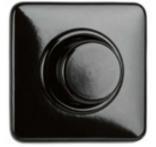

### Matte black

- Same shape as authentic switches and sockets
- Sleek finish thanks to a perfect fit on the wall
- More scratch-resistant than glossy plastic switches and sockets
- Child-safe thanks to built-in protection
- Quick and easy to install
- Significantly more affordable—save up to 40% by choosing the De Oude Schakelaar brand

All about matte black  $\longrightarrow$ 

Matte black socket with earth pin

Matte black switch

Matte black double switch

Matte black dimmer

Matte black UTP RJ45 socket

Matte black TV socket

Matte black RJ11 telephone socket