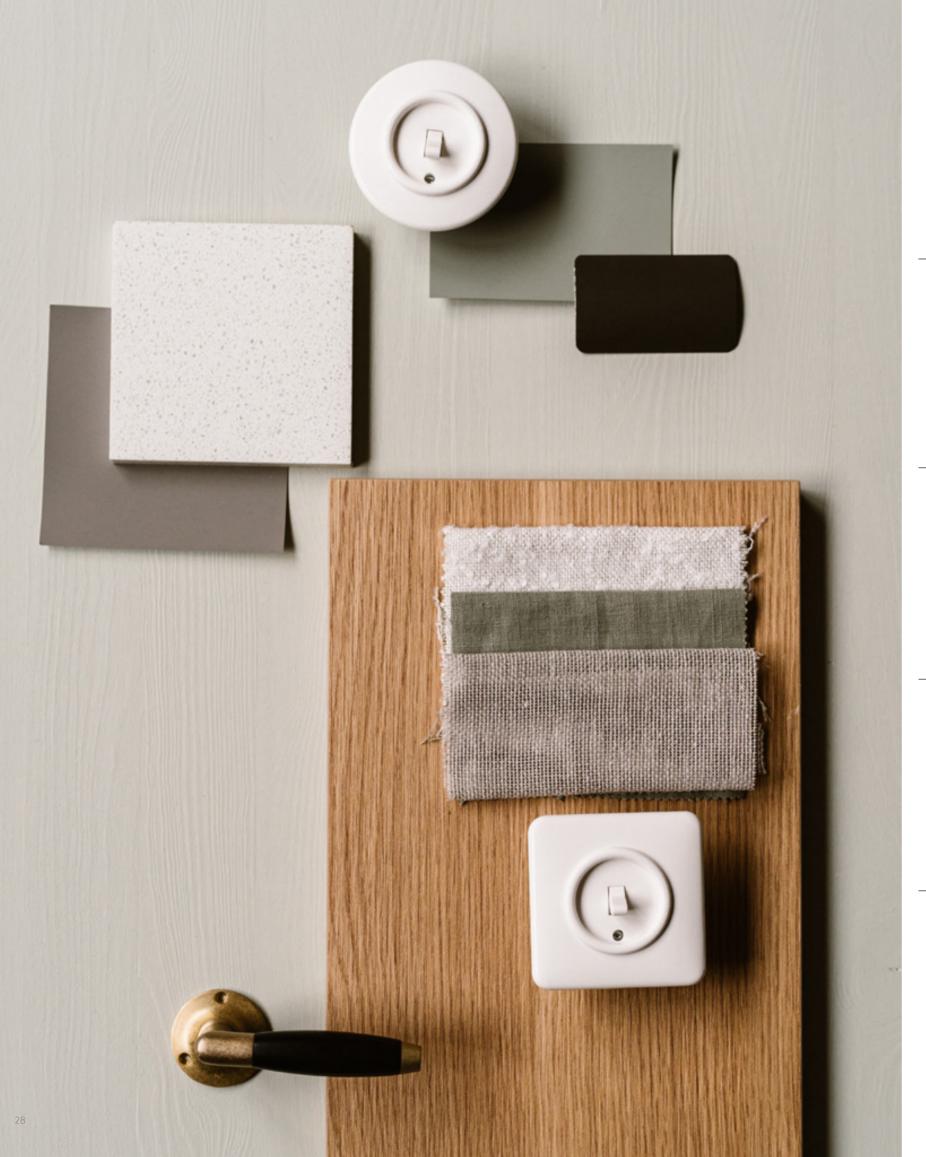

# Three Shades of White

Looking for a specific shade of white? Good to know: our switches and sockets come in various colour nuances. So, what's the difference? Our in-house brand offers a bright, pure white, comparable to RAL 9016. Bakelite, on the other hand, leans more towards cream, similar to RAL 9003. Lastly, white porcelain has a soft grey/beige undertone, comparable to NCS S 1002-Y20R. This way, there's a perfect shade for every interior!

Want to ensure a seamless colour match? Visit our inspiration space (by appointment) or place a sample order.