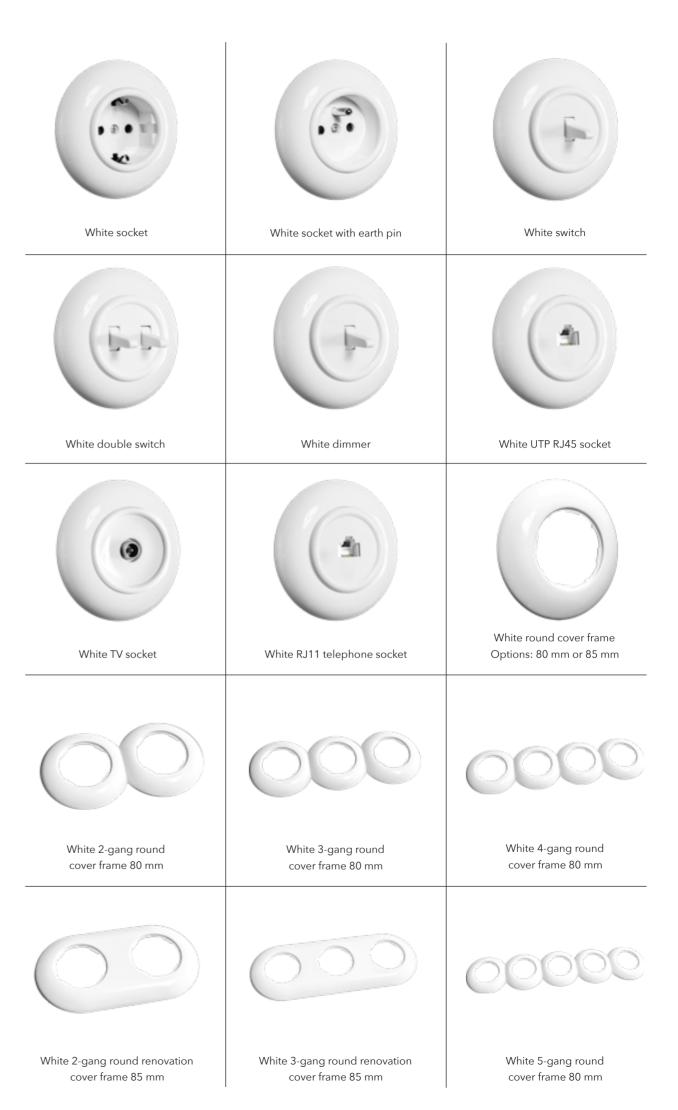

All about white  $\,\longrightarrow\,$ 

White single round mounting box

White 2-gang round mounting box

White 3-gang round mounting box

White 4-gang round mounting box

White 5-gang round mounting box

Bright white

All about porcelain  $\,\longrightarrow\,$ 

Porcelain cover frame round

Porcelain 2-gang cover frame round

Porcelain 3-gang cover frame round

Porcelain 4-gang cover frame round

Porcelain 5-gang cover frame round