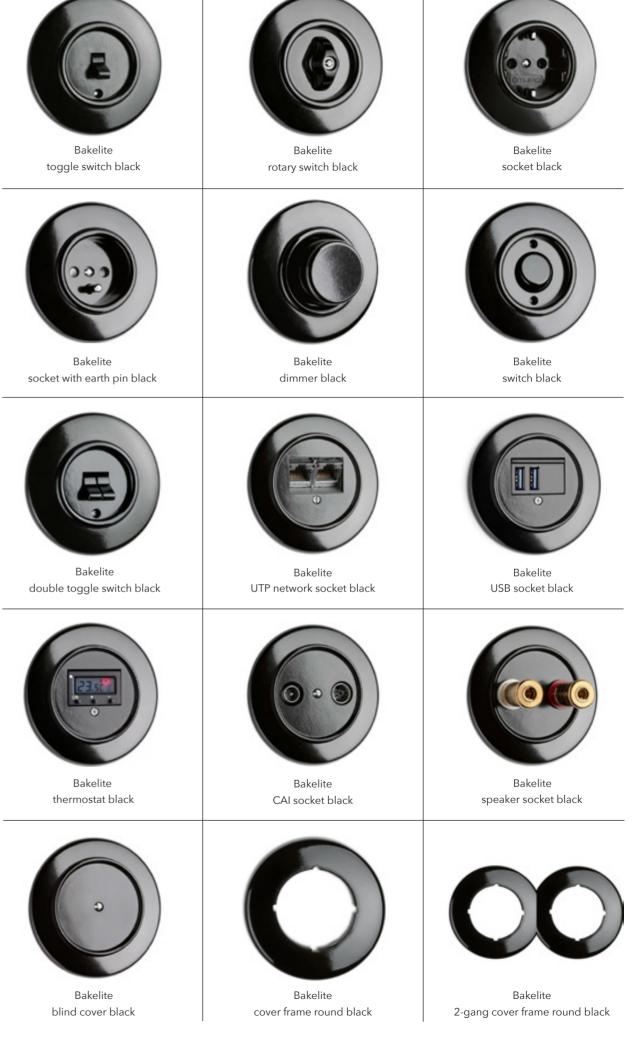

00000

Bakelite
2-gang cover frame round black

Bakelite
4-gang cover frame round black

Bakelite
5-gang cover frame round black

Bakelite toggle switch black

Bakelite rotary switch black

Bakelite socket black

Bakelite socket with earth pin black

Bakelite dimmer black

Bakelite switch black

Bakelite double toggle switch black

Bakelite UTP network socket black

Bakelite USB socket black

Bakelite thermostat black

Bakelite CAI socket black

Bakelite speaker socket black