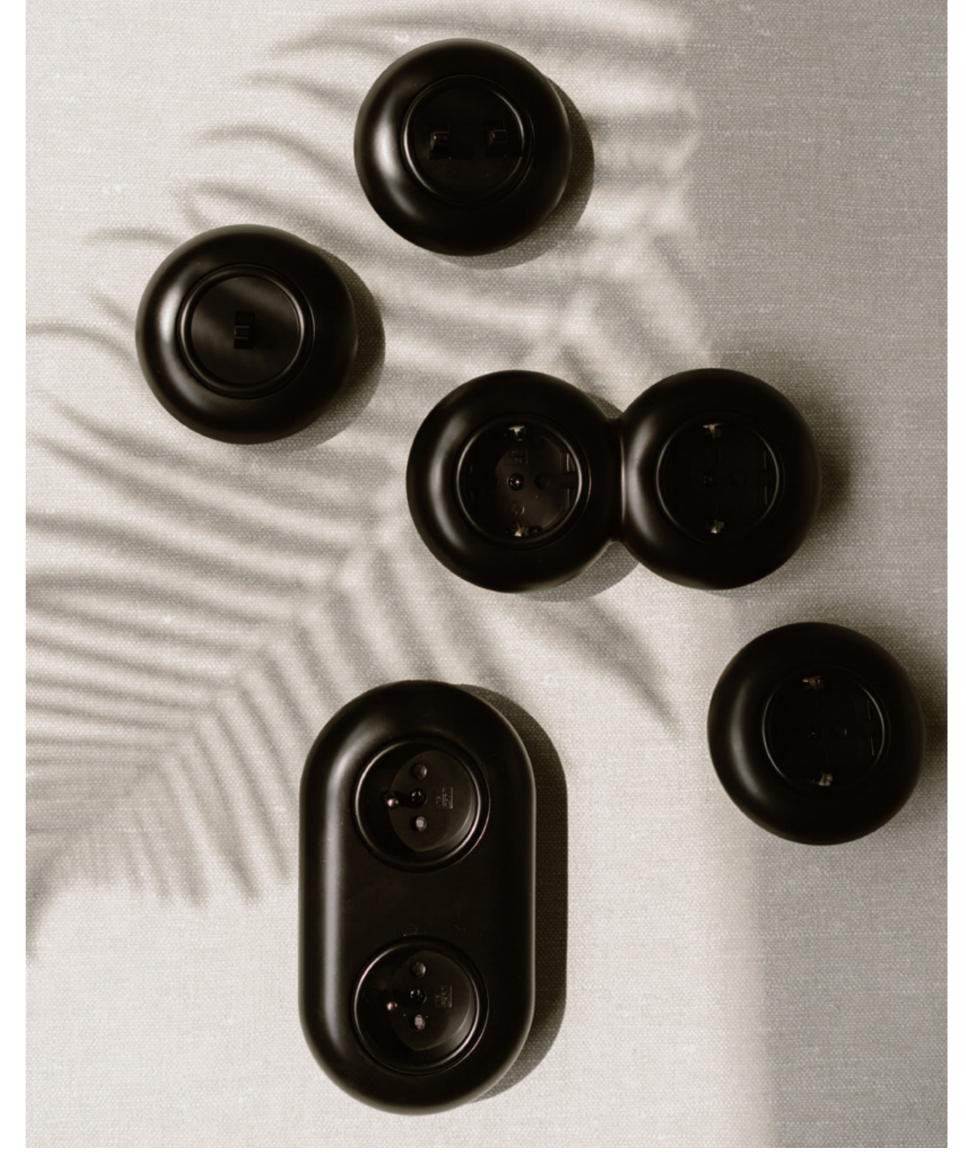

### Matte black

- Same shape as authentic switches and sockets
- Sleek finish thanks to a perfect fit on the wall
- More scratch-resistant than glossy plastic switches and sockets
- Child-safe thanks to built-in protection
- Quick and easy to install
- Significantly more affordable—save up to 40% by choosing the De Oude Schakelaar brand

All about matte black  $\longrightarrow$ 

Matte black socket with earth pin

Matte black switch

Matte black double switch

Matte black dimmer

Matte black UTP RJ45 socket

Matte black TV socket

Matte black RJ11 telephone socket

Matte black round cover frame Options: 80 mm or 85 mm

Matte black 2-gang round cover frame 80 mm

Matte black 3-gang round cover frame 80 mm

Matte black 4-gang round cover frame 80 mm

Matte black 2-gang round renovation cover frame 85 mm

Matte black 3-gang round renovation cover frame 85 mm

Matte black 5-gang round cover frame 80 mm

4

Matte black single round mounting box

Matte black 2-gang round mounting box

Matte black 3-gang round mounting box

Matte black 4-gang round mounting box

Matte black 5-gang round mounting box