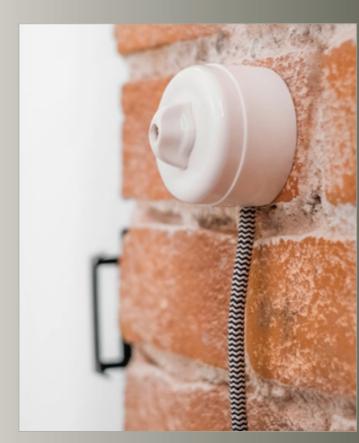

# White bakelite

It's the details that complete your home. Add a personal touch to your interior with white bakelite switches and sockets and create a truly authentic home. Our white bakelite switches and sockets are handcrafted using traditional methods since 1909, with great passion and attention to detail.

- Authentic appearance combined with modern technology
- Each switch is unique, thanks to expert craftsmanship
- Subtle bakelite sheen
- White bakelite does not discolour
- 5-year warranty

All about white bakelite ightarrow