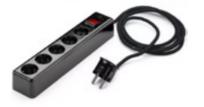

Extension cord
Extension cord

3-gang extension lead black bakelite

5-gang extension lead black bakelite