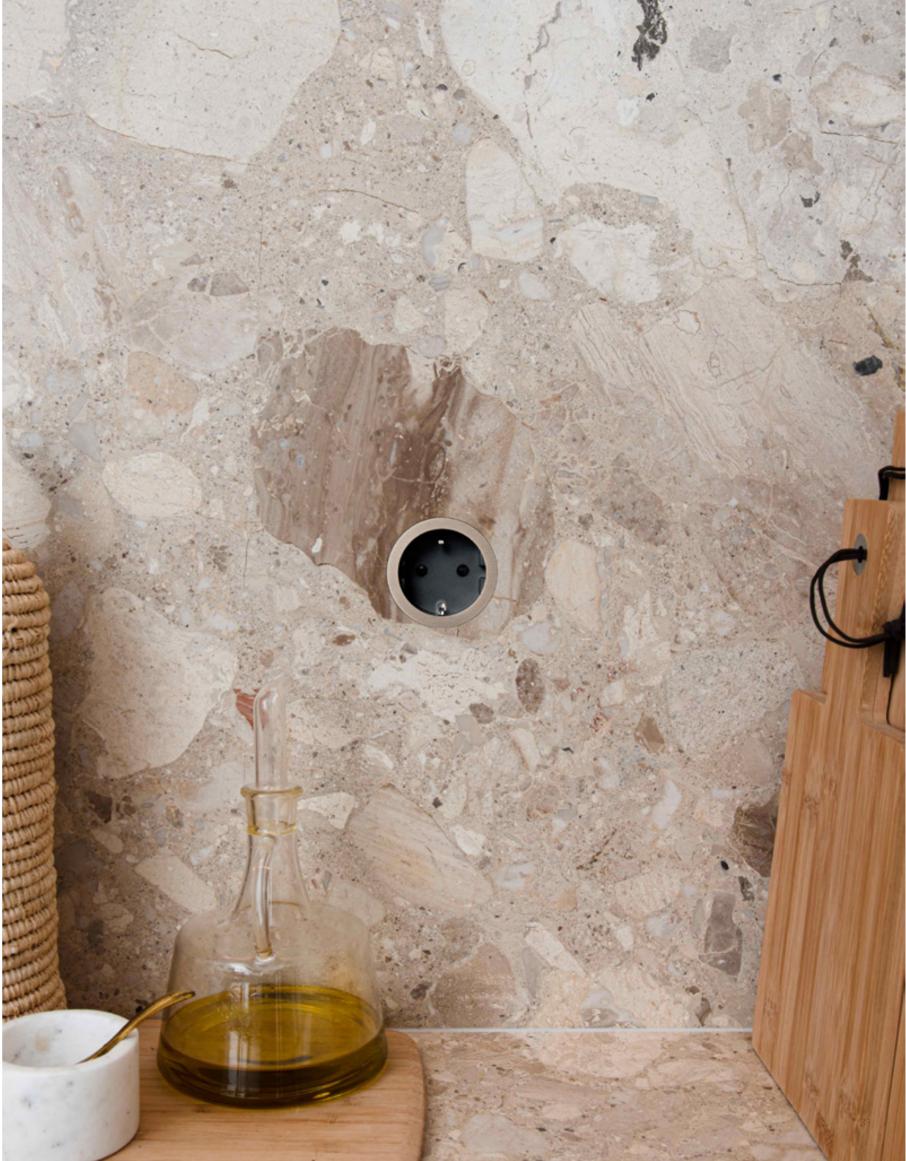

### rond

Add a subtle statement to your interior with rond switches and sockets. Its borderless design is minimalistic and innovative, integrating seamlessly into your wall. Not only does it transform your space, but it's also incredibly easy to install - fitting almost any wall type.

- Unique and minimalistic design
- Quick and easy to install
- Suitable for nearly all wall types
- Tailored to your style
- 2-year warranty

All about rond  $\longrightarrow$ 