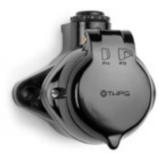

Electrical cable Textile cable black

Bakelite surface-mounted doorbell black

Bakelite cone ringer doorbell

Bakelite round ringer doorbell

Bakelite surface-mounted junction box black moisture proof IP44

Bakelite surface-mounted socket black moisture proof IP44

Bakelite surface-mounted socket black horizontal layout IP44

Bakelite surface-mounted socket black vertical layout IP44

Bakelite surface-mounted switch black moisture proof IP44

Bakelite surface-mounted switch black vertical IP44