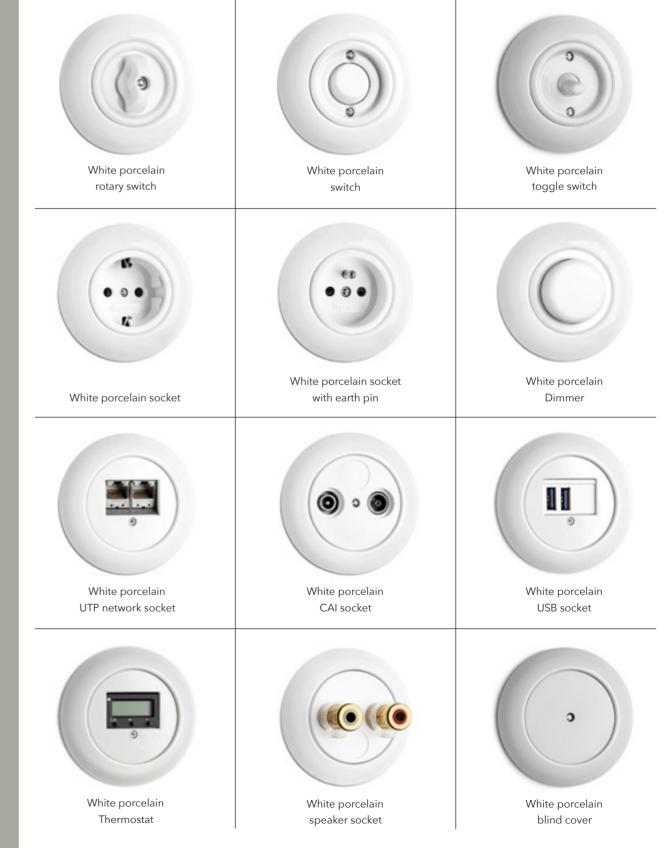

## Porcelain

Add a unique touch to your home with porcelain switchgear. The elegant and warm appearance makes every house an inviting and relaxing home. Quality is paramount!

- New and safe European-approved switchgear with CE and VDE quality marks
- Handcrafted using traditional methods in Germany since the early 1900s
- 5-year warranty
- Porcelain retains its colour, even after many years

All about porcelain  $\,\longrightarrow\,$ 

Porcelain cover frame round

Porcelain 2-gang cover frame round

Porcelain 3-gang cover frame round

Porcelain 4-gang cover frame round

Porcelain 5-gang cover frame round