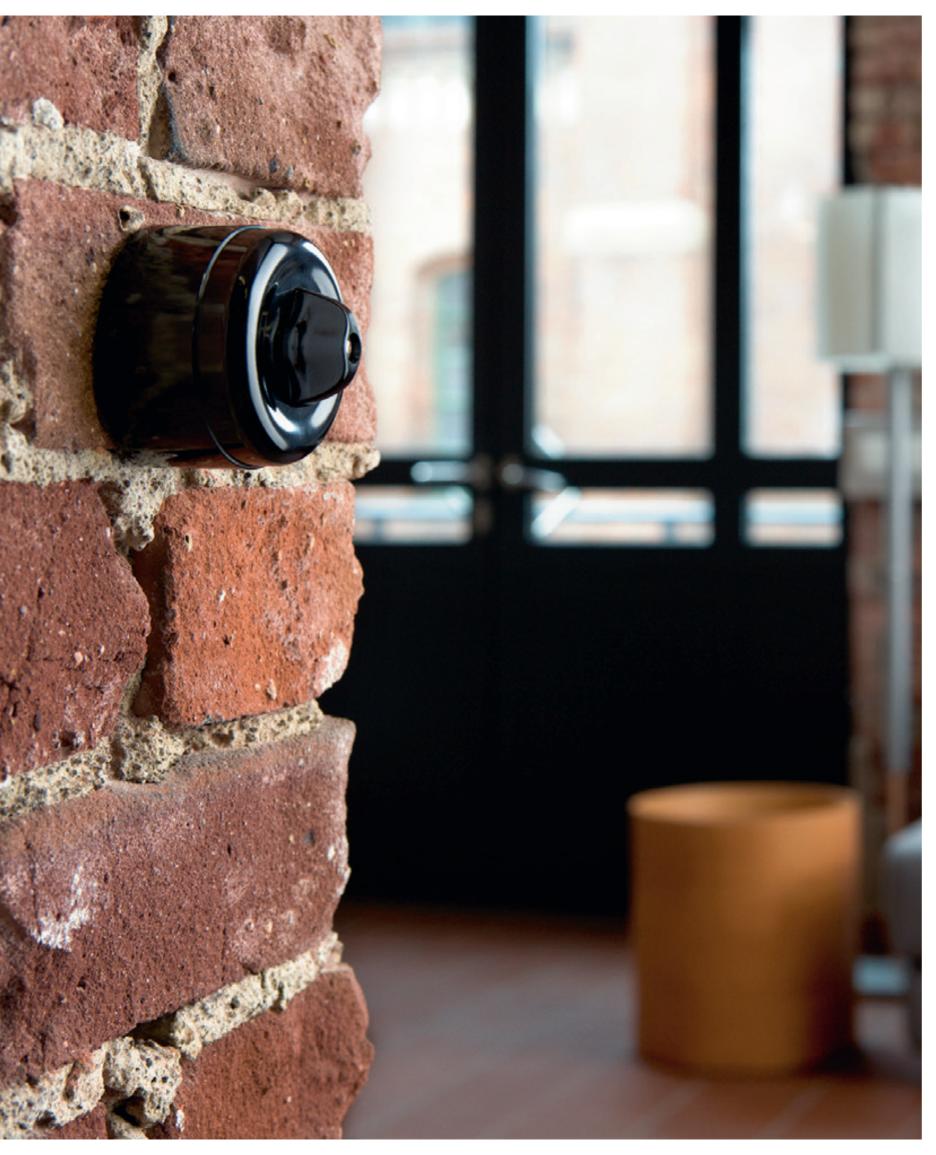

# Fewellery for your home

How often do you use a switch or socket? You encounter them without even thinking about it throughout the entire day. I like to think of a good switch as a piece of jewellery for your home. Personally, I believe they should be timeless and stylish. At De Oude Schakelaar, we inspire interior enthusiasts and home renovators every day with the impact switches and sockets have on the overall harmony of your space.

We specialise in stylish, new, and safe switches and sockets that allow you to add a personal touch to your home. The perfect balance between timeless design and modern quality.

You can choose from various shades of white or black. Additionally, we offer different materials, including bakelite, porcelain, and our own brand made of high-quality plastic. It has the same characteristic shapes, but is easier on your wallet. You will also discover minimalist round switches in our collection. The frameless design is innovative, integrates seamlessly into your wall, and adds a subtle statement to your interior.

# Attention to detail

There's a sense of luxury in knowing that attention has been paid to details. With the perfect blend of shade and texture, our matte black sockets and switches create a calm environment where you can fully unwind.

Bring an atmosphere into your home where you feel comfortable every day—a new dimension of style and comfort. Did you know that this series was designed by us and is not available anywhere else?