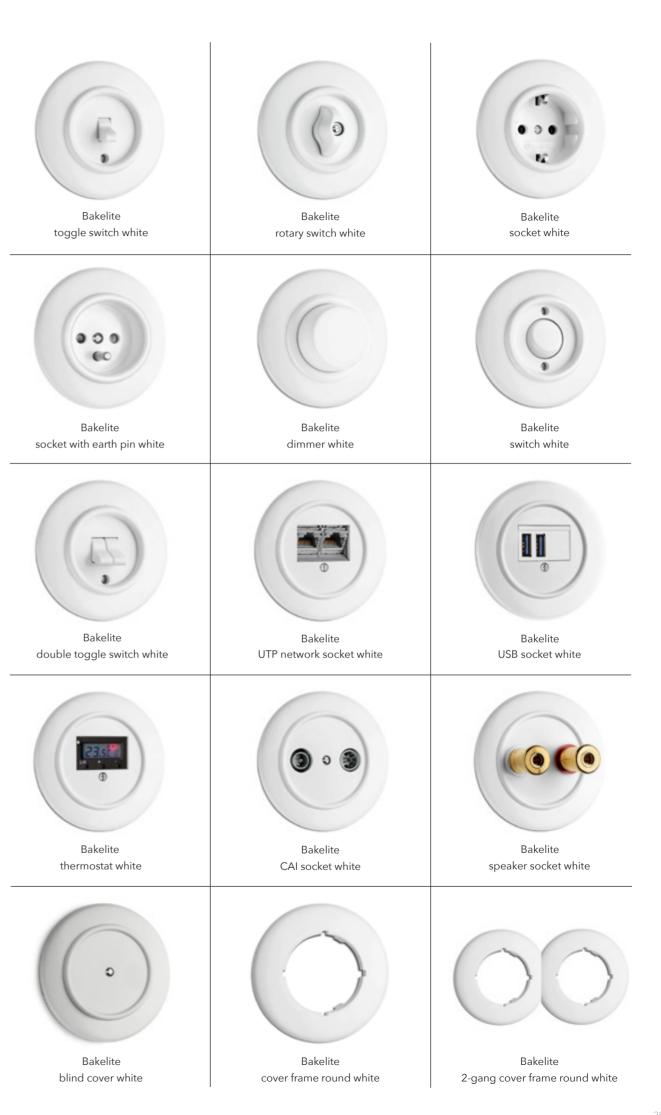

Bakelite
3-gang cover frame round white

Bakelite
4-gang cover frame round white

Bakelite 5-gang cover frame round white

Bakelite toggle switch white

Bakelite rotary switch white

Bakelite socket white

Bakelite socket with earth pin white

Bakelite dimmer white

Bakelite switch white

Bakelite double toggle switch white

Bakelite
UTP network socket white

Bakelite USB socket white

Bakelite thermostat white

Bakelite CAI socket white

Bakelite speaker socket white