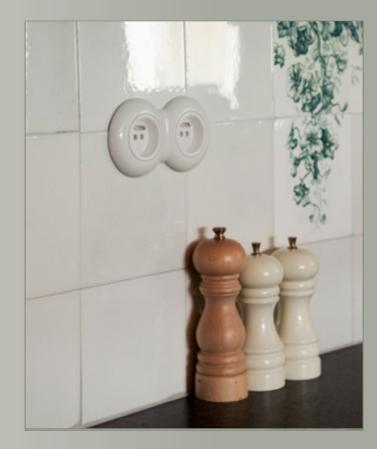

## Porcelain

Add a unique touch to your home with porcelain switchgear. The elegant and warm appearance makes every house an inviting and relaxing home. Quality is paramount!

- New and safe European-approved switchgear with CE and VDE quality marks
- Handcrafted using traditional methods in Germany since the early 1900s
- 5-year warranty
- Porcelain retains its colour, even after many years

Durable

Considering porcelain switchgear? Then you can count on quality and durability—not just for a moment, but for a lifetime. White porcelain switchgear does not discolour, and it's not just the colour that is future-proof; the technology is too. The internal mechanisms of our porcelain switches are crafted using sturdy metal and copper connections. You can see and feel that quality, and you can even hear it with every turn of a switch. A dream for every enthusiast!