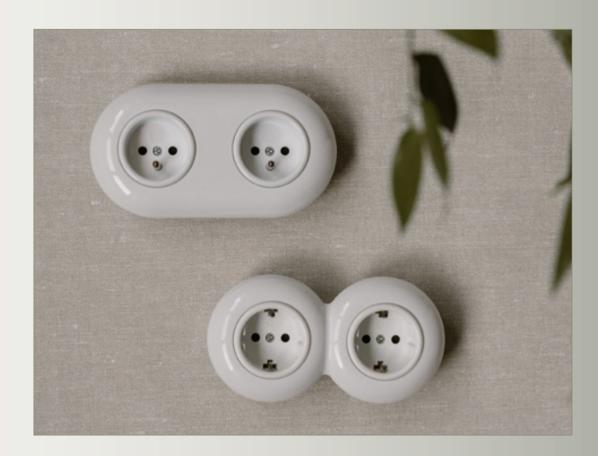

## White

- Child-safe thanks to built-in protection (free upgrade worth €4.05)
- The rounded shapes give this series an elegant appearance
- Bright white in colour, comparable to RAL 9016. Looking for a warmer shade of white? Take a look at our bakelite and porcelain options
- Significantly more affordable—save up to 40% by choosing the De Oude Schakelaar brand

Enhance your interior and create an authentic home with elegant white switches and sockets. Quality is paramount, and you'll notice it with every press of a switch and every time you plug into a socket.

The difference from white bakelite? It's a brighter white, easier to install, fits perfectly against the wall, and is easier on the wallet. Discover which white switch or socket can add the perfect finishing touch to your home.