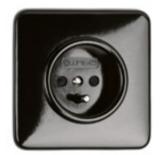

### Matte black

- Same shape as authentic switches and sockets
- Sleek finish thanks to a perfect fit on the wall
- More scratch-resistant than glossy plastic switches and sockets
- Child-safe thanks to built-in protection
- Quick and easy to install
- Significantly more affordable—save up to 40% by choosing the De Oude Schakelaar brand

All about matte black  $\longrightarrow$ 

Matte black socket with earth pin

Matte black switch

Matte black double switch

Matte black dimmer

Matte black UTP RJ45 socket

Matte black TV socket

Matte black RJ11 telephone socket