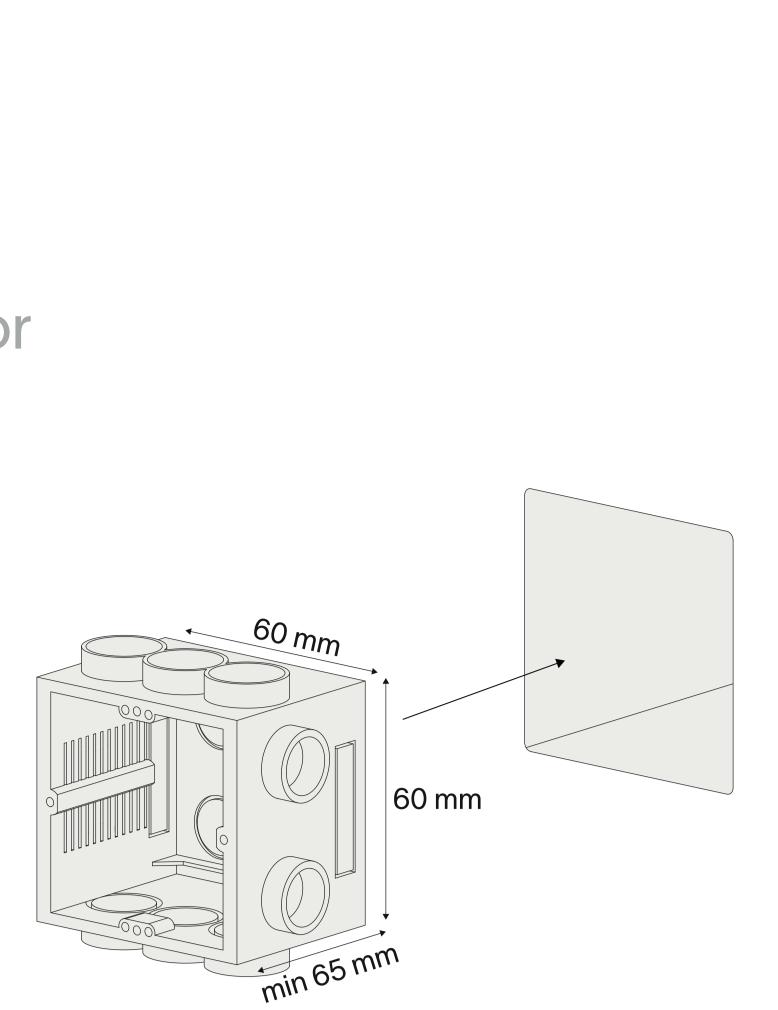

rond ×

adjustable plaster ring (unifit type E/F) installation instruction

Install the junction box.

Level the plaster ring and fasten the screws.

Respect the maximum adjustability of 20 mm when

too high

max. adjustability (20 mm)