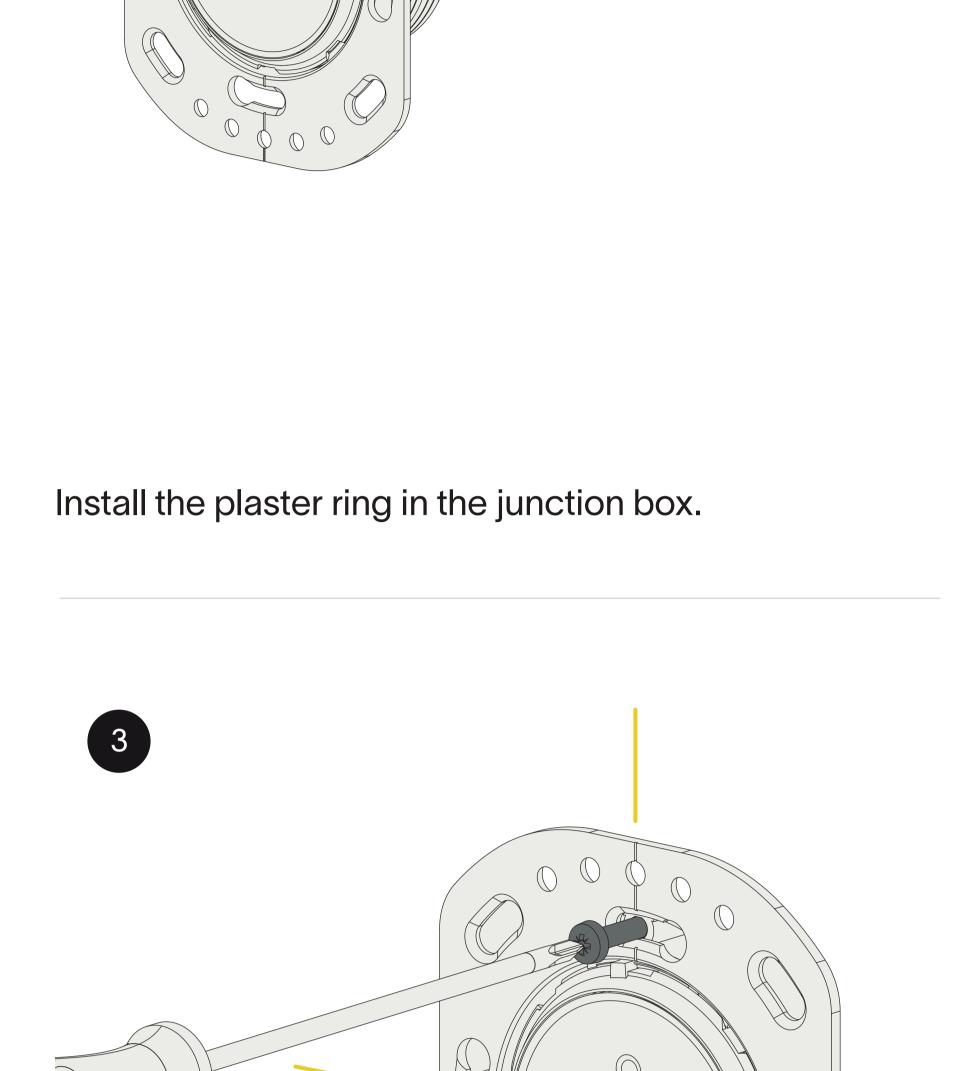

rond ×

adjustable plaster ring (unifit type E/F) installation instruction

Install the junction box.

Level the plaster ring and fasten the screws.

Respect the maximum adjustability of 20 mm when

too high

max. adjustability (20 mm)