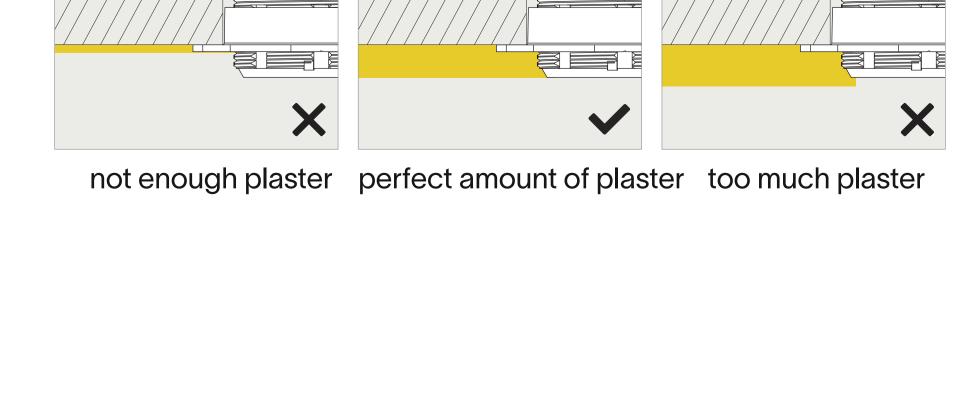

adjusting the height.

Excercise caution while plastering, do not damage the

ring. Keep the plaster lid inside the plaster ring while

rond

Make sure not to touch the edge of the ring when sanding. Thank you for choosing rond.