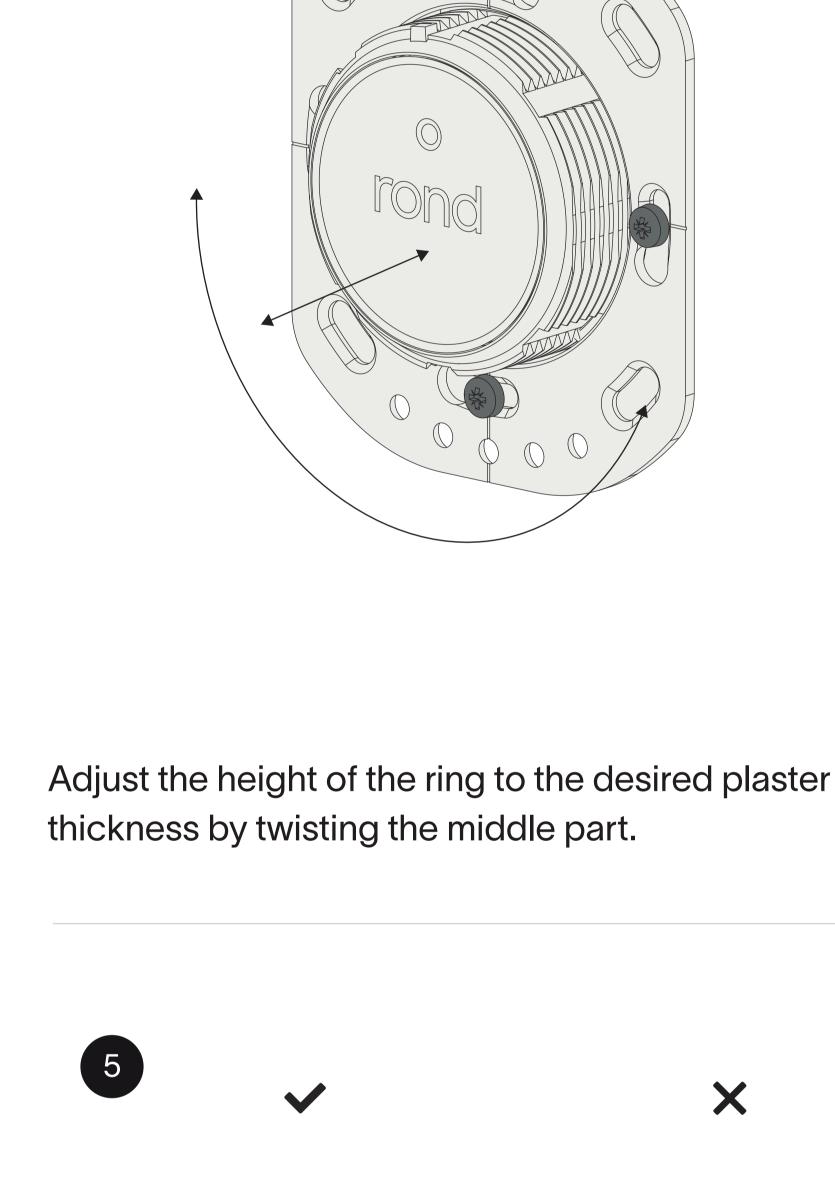

rond ×

adjustable plaster ring (unifit type E/F) installation instruction

Install the junction box.

Level the plaster ring and fasten the screws.

Respect the maximum adjustability of 20 mm when

too high

max. adjustability (20 mm)

adjusting the height.

Excercise caution while plastering, do not damage the

ring. Keep the plaster lid inside the plaster ring while

rond

Make sure not to touch the edge of the ring when sanding. Thank you for choosing rond.