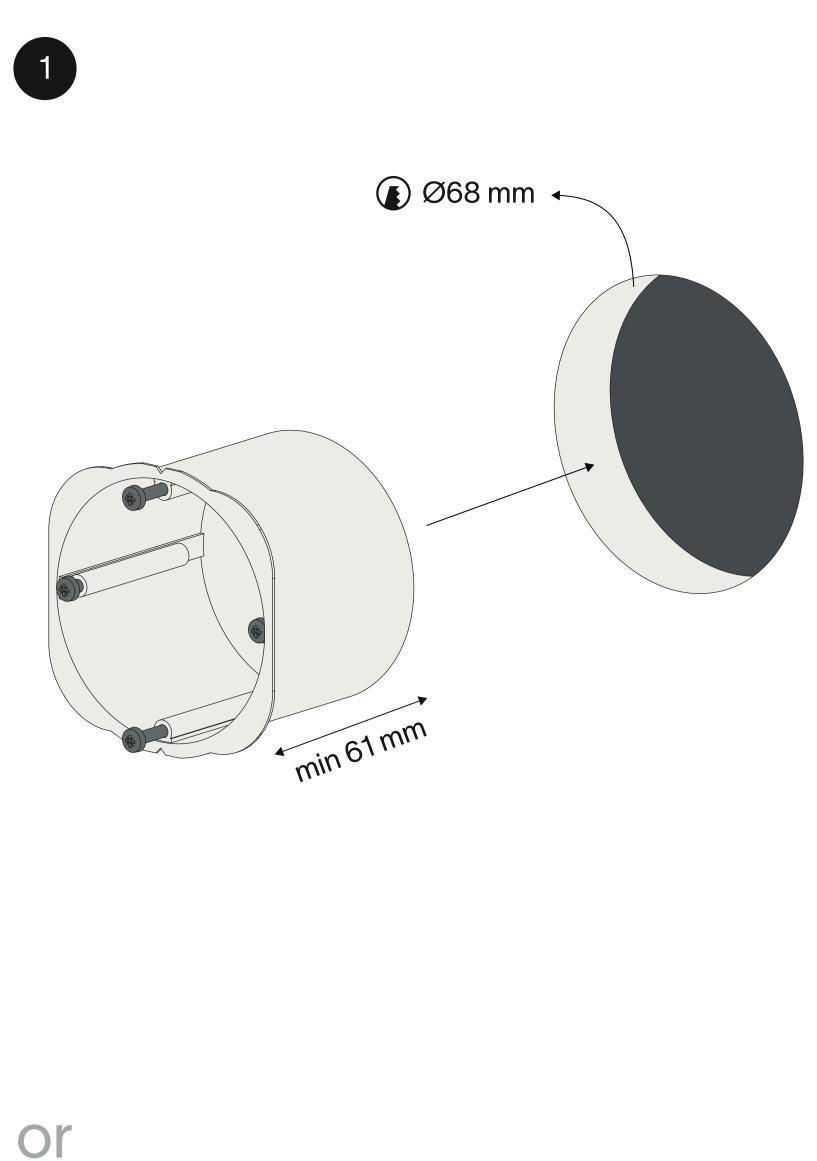

rond ×

adjustable plaster ring (unifit type E/F) installation instruction

Install the junction box.

Level the plaster ring and fasten the screws.

Respect the maximum adjustability of 20 mm when

too high

max. adjustability (20 mm)